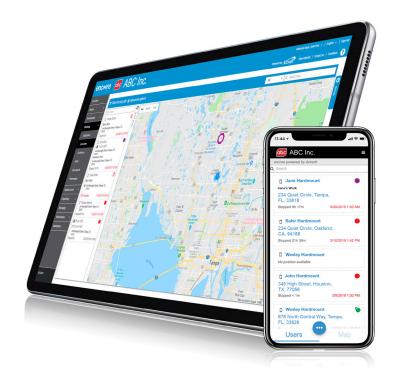

## **Features**

- Receive near real-time activity updates when users fill out forms, clock in and out, or turn their vehicles on and off.
- Display the last-known GPS position of a specific device on a map.
- Monitor the duration of certain activities, like vehicle stopped, idle, or moving statuses.
- Optimize routes using the Closest To feature, which shows the distance between the job site and workers.