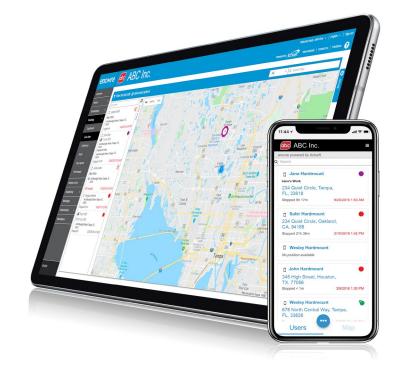

## **Features**

- Receive near real-time activity updates when users fill out forms, clock in and out, or turn their vehicles on and off.
- Display the last-known GPS position of a specific device on a map.
- Monitor the duration of certain activities, like vehicle stopped, idle, or moving statuses.
- Optimize routes using the Closest To feature, which shows the distance between the job site and workers.