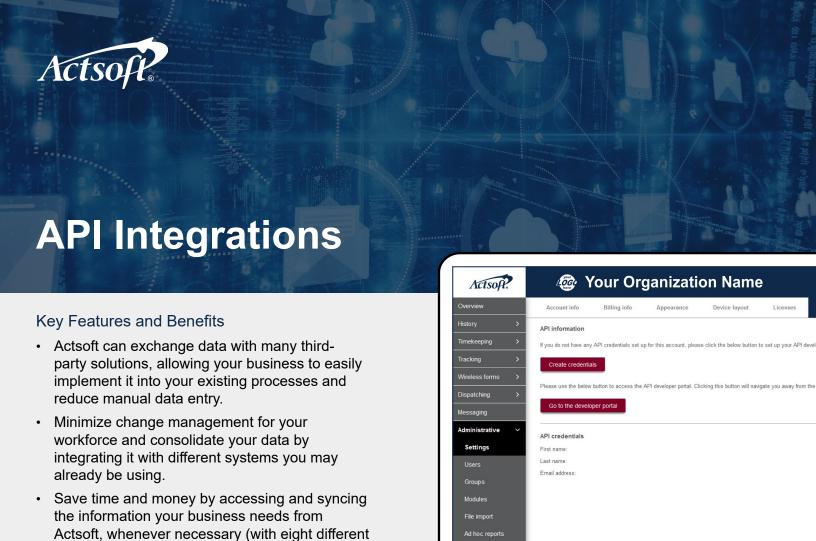

# Automate costly, outdated processes by integrating Actsoft data with key apps like these:

programming languages supported).