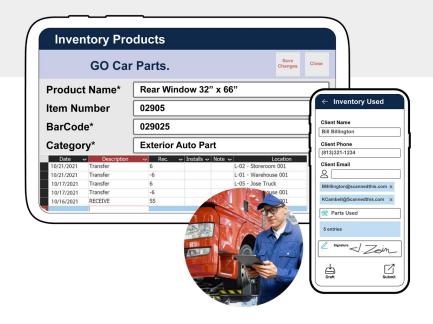

#### **Features**

- Digitize inventory management records and data with Wireless Forms for a more streamlined and cost-effective alternative to paperwork and manual processes.
- Use automatic barcode scanning and QR codes to make inventory management more seamless and less costly.
- Reduce human error and save time by efficient inventory control, which helps lead to increased customer satisfaction.
- Set alerts, schedule reports, and conduct immediate audits to make sure the supply side of your business is reaching its full potential.