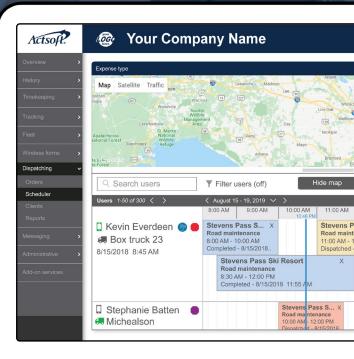

## Inefficient scheduling hurts your business.

Adjust Instructions Change mobile employee assignments on the fly.

Closest To Reroute the nearest available worker to a new job site.

Dispatching Scheduler Plan out worker agendas in advance from a dashboard.

Review Orders Survey lists of all current and completed work orders. See Past Assignments Review field work your employees have completed.

Enhanced Security\* Lock down work orders with boosted encryption levels.

Communicate Efficiently Send out memos about scheduling changes.

GPS Enablement Job Dispatching can work in tandem with GPS Tracking.

\*Get even more security features with Actsoft Vault.