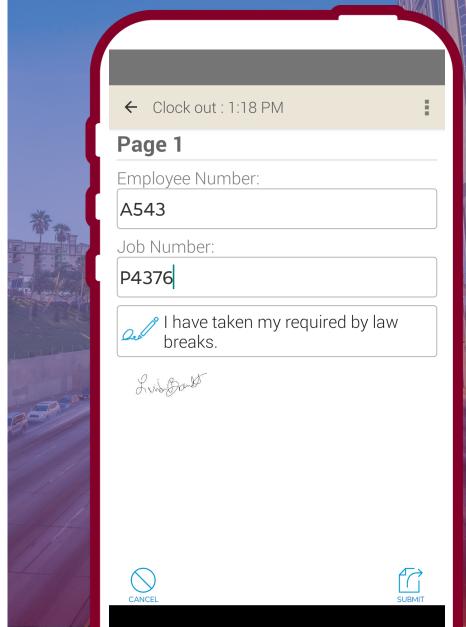

## Do you know ...

Our **Timekeeping** module makes it easy to track employee time punches and collect vital information?

- Time punches are collected in the field digitally and sent to the application in near real-time.
- Form fields attached to Clock In/Out punches can collect additional information like:
  - Job codes
  - Payroll codes
  - Employee numbers
  - Employee badge scans
  - Signatures
- Timekeeping records can be easily created, modified, and approved by management from within the application.